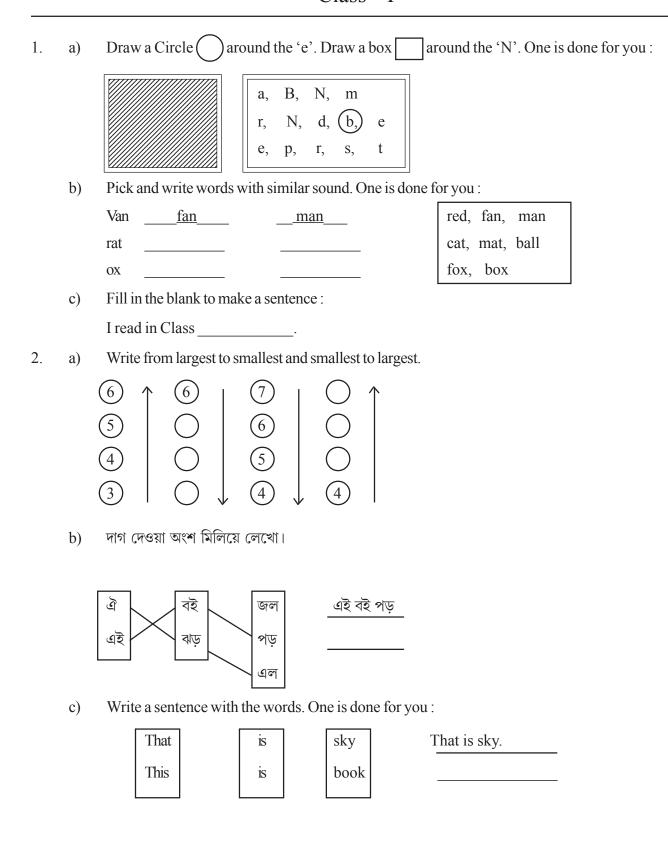

## MODEL ACTIVITY TASKS Ability in Problem Solving Class - I

Students will write answers to these activity tasks in subject specific exercise books at home, and submit the exercise books to respective subject teachers after schools reopen. Under no circumstance, students will go out of home.