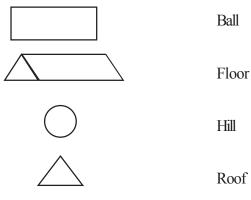

# MODEL ACTIVITY TASKS Ability in Physical and Mental Co-ordination Class - I

1. Colour the figures and match with their names.

2. Draw a flower with (

a) Draw a flag with F and colour it.

Students will write answers to these activity tasks in subject specific exercise books at home, and submit the exercise books to respective subject teachers after schools reopen. Under no circumstance, students will go out of home. b) Draw a boat with  $\mathfrak{G}$  and colour it.