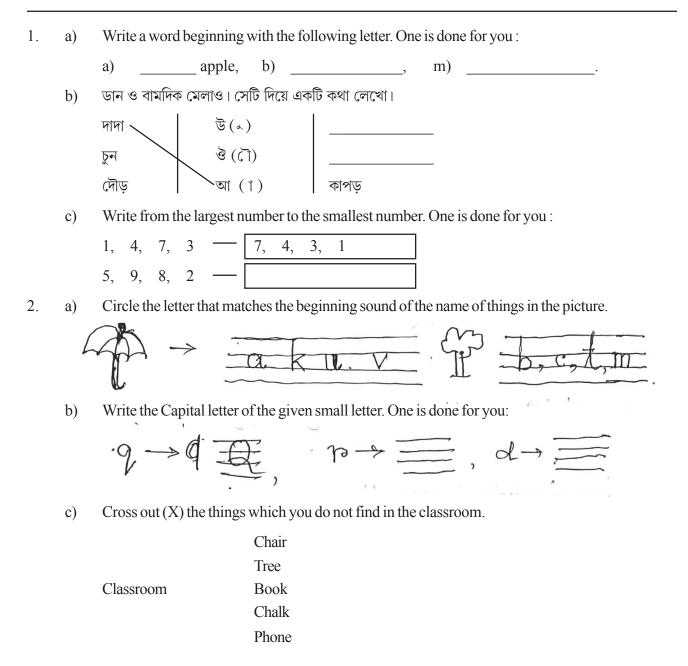

#### MODEL ACTIVITY TASKS

## Ability to Communicate

Class - I



Students will write answers to these activity tasks in subject specific exercise books at home, and submit the exercise books to respective subject teachers after schools reopen. Under no circumstance, students will go out of home.

### MODEL ACTIVITY TASKS Ability to Correlate

#### Class - I



## MODEL ACTIVITY TASKS Ability in Problem Solving Class - I



Students will write answers to these activity tasks in subject specific exercise books at home, and submit the exercise books to respective subject teachers after schools reopen. Under no circumstance, students will go out of home.

# MODEL ACTIVITY TASKS Ability in Physical and Mental Co-ordination Class - I

1. Colour the figures and match with their names.



2. Draw a flower with (



a) Draw a flag with F and colour it.

Students will write answers to these activity tasks in subject specific exercise books at home, and submit the exercise books to respective subject teachers after schools reopen. Under no circumstance, students will go out of home. b) Draw a boat with  $\mathfrak{G}$  and colour it.

| 1 |  |  |
|---|--