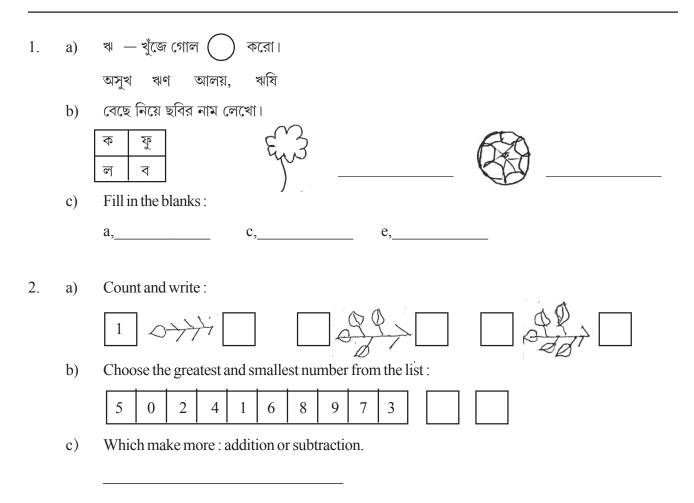

## Ability to Communicate

Class - I

Students will write answers to these activity tasks in subject specific exercise books at home, and submit the exercise books to respective subject teachers after schools reopen. Under no circumstance, students will go out of home.